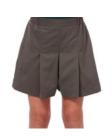

### Girls

Grey check summer tunic

Red School Polo Shirt

Grey Box Pleat Culottes LOWES OR CLOTHING POOL

White socks or black stockings

Black footwear

Red Hat Bucket or Brim